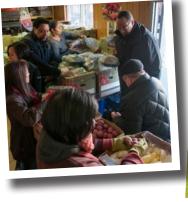

## WALK FOR RICE - EVERY GRAIN COUNTS

**This year,** *Walk for Rice* **celebrates 26 years of raising money to feed the hungry.** What started as a small volunteer fundraiser is today the premier community event for Asian Counseling and Referral Service. Each year, about 1,000 individuals, families and corporate teams gather at Seward Park to support the ACRS Food Bank, one of the most visited food banks in Puget Sound and the only to regularly provide foods that meet Asian American and Pacific Islander (AAPI) dietary needs.

The **ACRS Food Bank** is a cornerstone for thousands of families, AAPI and otherwise, and the *Walk* has attracted widespread media attention through the years. We look forward to celebrating the 26th annual *Walk for Rice* with all our volunteers and sponsors!