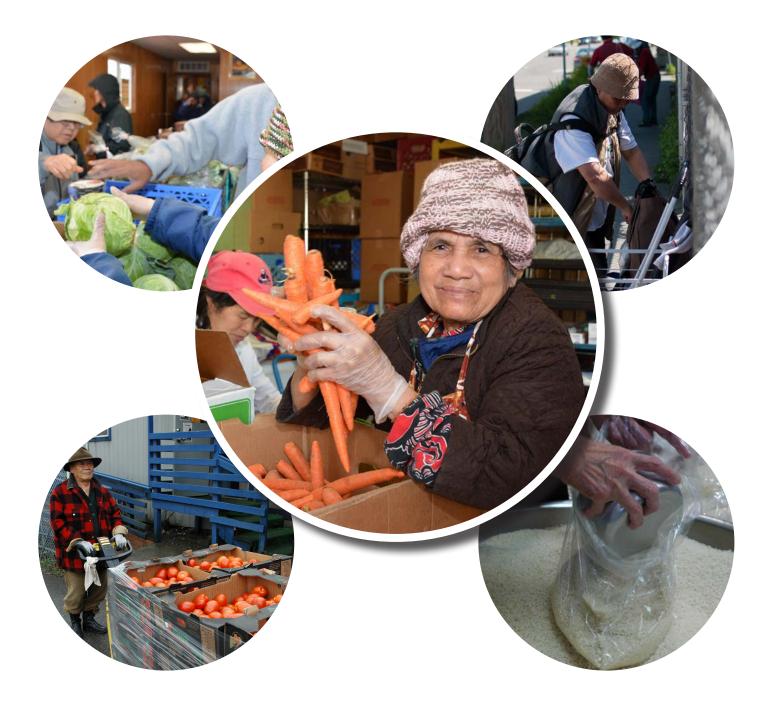

## WALK FOR RICE - EVERY GRAIN COUNTS

**This year,** *Walk for Rice* **celebrates 26 years of raising money to feed the hungry.** What started as a small volunteer fundraiser is today the premier community event for Asian Counseling and Referral Service. Each year, about 1,000 individuals, families and corporate teams gather at Seward Park to support the ACRS Food Bank, one of the most visited food banks in Puget Sound and the only to regularly provide foods that meet Asian American and Pacific Islander (AAPI) dietary needs.

The **ACRS Food Bank** is a cornerstone for thousands of families, AAPI and otherwise, and the *Walk* has attracted widespread media attention through the years. We look forward to celebrating the 26th annual *Walk for Rice* with all our volunteers and sponsors!