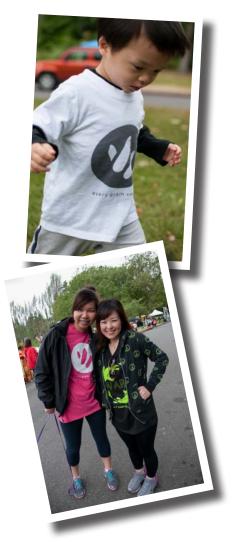

#### ACRS 26<sup>th</sup> Annual Walk for Rice

Date: Saturday, June 25, 2016, 8 a.m.-noon

Location: Seward Park, Seattle, WA

**Attendance:** Over 1,000 people, including community members and leaders, major donors, corporate sponsors and elected officials.

ŕ

- WFR prizes\* for top fundraising individuals like water bottles, t-shirts, hoodies and bowls
- Custom-designed sponsor **banners** displayed on and around stage at the event with **1,000 attendees**