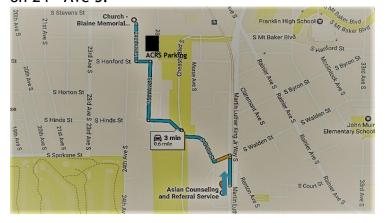

## **Parking for ACRS**

**Directions from ACRS to Blaine Memorial Church**, starting at 3639 Martin Luther King Jr Way S:

- 1. From ACRS, head North on 27th Ave S
- 2. Turn left onto S Della St
- 3. Turn right onto Cheasty Blvd S
- 4. Immediate left onto S Hinds St
- 5. Turn right onto 25th Ave S
- 6. Turn left onto S Hanford St
- 7. Turn right onto 24th Ave S
- 8. Parking lot is on right

Arrive at **3001 24th Ave S**, parking lot farthest South of Church buildings. NOTE: Please do not park on 24<sup>th</sup> Ave S.