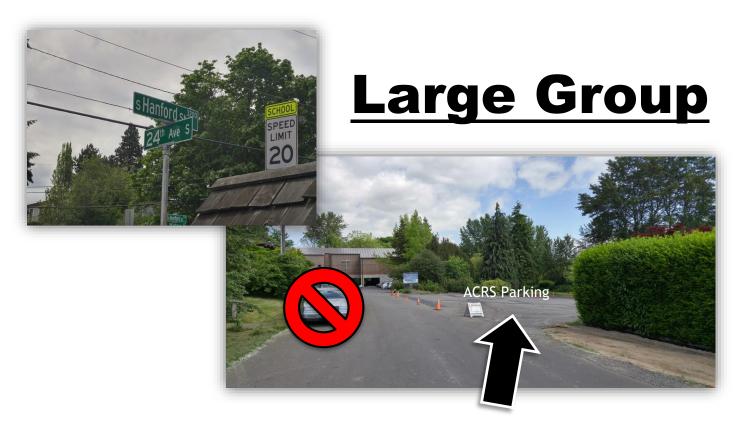

## **Parking for ACRS**

**Directions from ACRS to Blaine Memorial Church**, starting at 3639 Martin Luther King Jr Way S:

- 1. From ACRS, head North on 27th Ave S
- 2. Turn left onto S Della St
- 3. Turn right onto Cheasty Blvd S
- 4. Immediate left onto S Hinds St
- 5. Turn right onto 25th Ave S
- 6. Turn left onto S Hanford St
- 7. Turn right onto 24th Ave S
- 8. Parking lot is on right

Arrive at **3001 24th Ave S**, parking lot farthest South of Church buildings. NOTE: Please do not park on 24<sup>th</sup> Ave S.